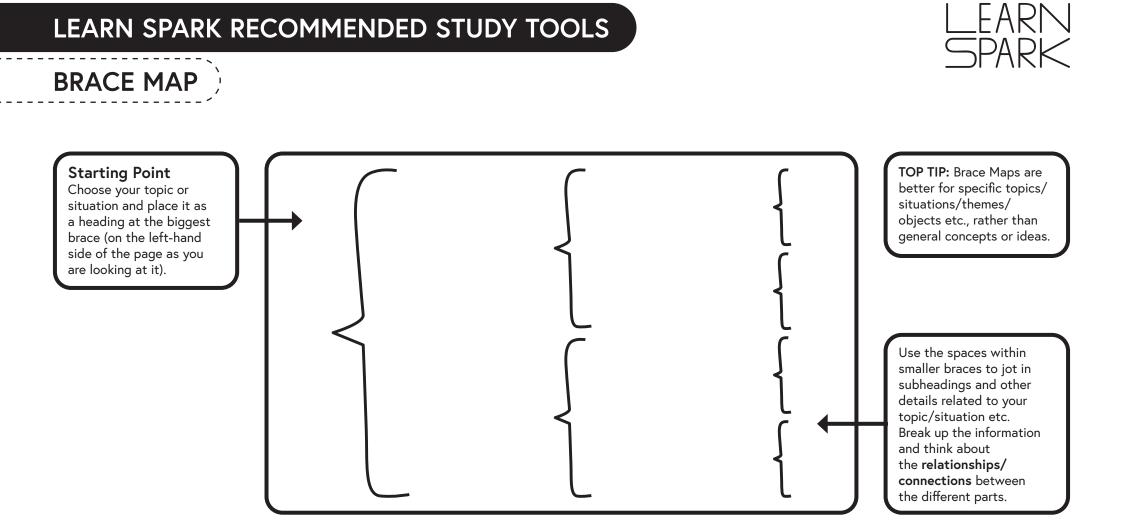

## LEARN SPARK RECOMMENDED STUDY TOOLS

# BRACE MAP

### PURPOSE

This method can be used by students to ensure they are analysing the different parts of a topic or situation. It can help break up what students are studying and make the information less overwhelming.

#### **QUICK TIP**

Use this tool to explore the relationships/connections between the parts of the topic/situation.

Copyright Learn Spark Ltd 2022 ©